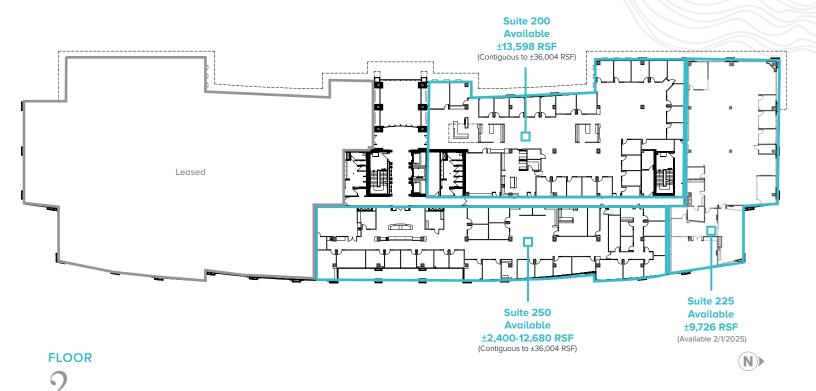

3900 E. Camelback Road | Phoenix, Arizona

±13.598 RSF

Contiguous to ±36,004 RSF with Suites 225 & 250

# SUITE 995

±9.726 RSF

Contiguous to ±36,RSF with Suites 200 & 250 (Available 2/1/2025)

3900 E. Camelback Road | Phoenix, Arizona

SUITE

±2,400 RSF-12,680 RSF

Contiguous to ±36,004 RSF with Suites 200 & 225