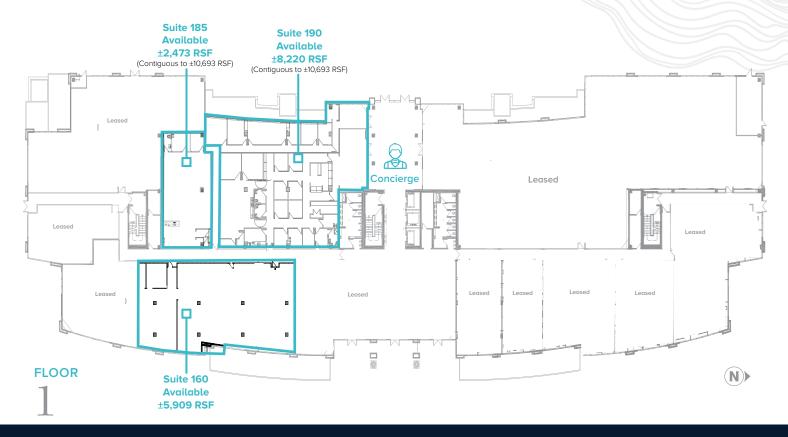

185 +2.473 RSF

Contiguous to ±10,693 RSF with Suite 190

3900 E. Camelback Road | Phoenix, Arizona

SUITE ±8.220 RSF

Contiguous to ±10,693 RSF with Suite 185