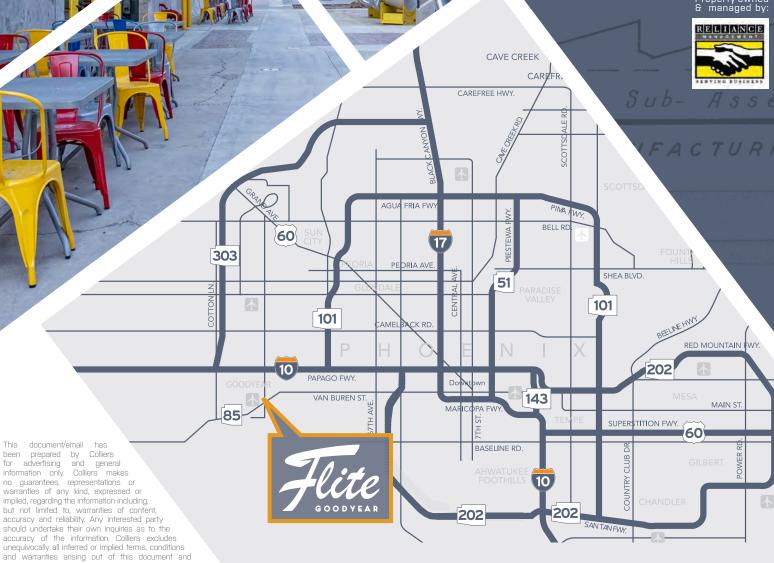

## ELEVATING BUSINESS

OFFICE, RETAIL & INDUSTRIAL CAMPUS FOR LEASE

1300 S. Litchfield Road Goodyear, Arizona 85338

Launch Your New Business or Expand Your Existing Office to FLITE Goodyear. The Future of the Southwest Valley, I-I'