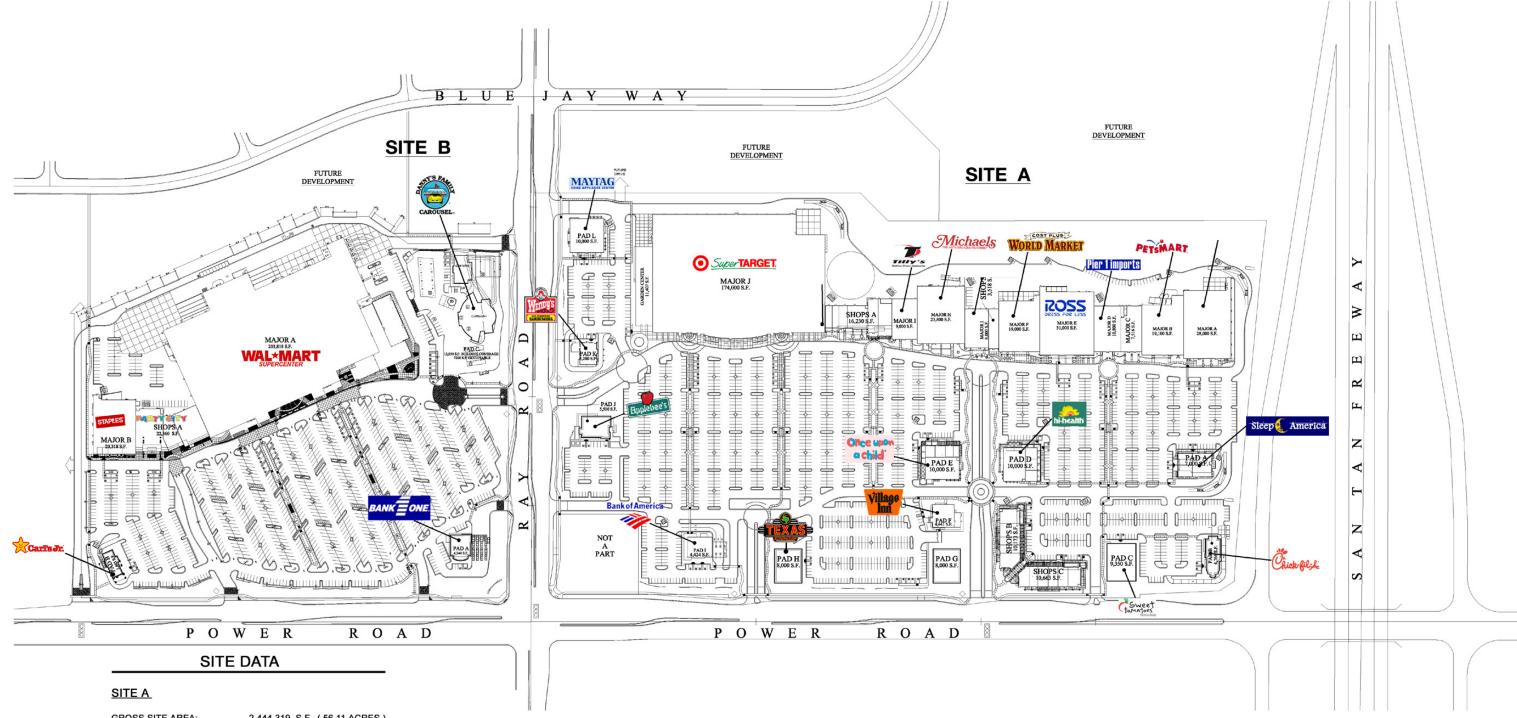

## **GILBERT GATEWAY TOWNE CENTER**

The shopping center consists of two phases. Phase I is anchored by a Super Target on 50 acres at the northwest corner of Power Road and Ray Road. Other tenants include Ross, Michaels, Pier 1 Imports, PetSmart, Cost Plus and Bank of America. Phase II is anchored by Wal-Mart Supercenter, Staples, and additional retailers situated on 30 acres at the southwest corner of Power Road and Ray Road.

#### **COMMENTS:**

- The project is situated on the only interchange on the Loop 202 for four miles
- Opened March 2005
- 20,000 students are expected to attend ASU East by 2015

GROSS SITE AREA: 2,444,319 S.F. (56.11 ACRES)
NET SITE AREA: 2,252,552 S.F. (51.71 ACRES)

TOTAL LEASABLE AREA: 455,481 S.F.

TOTAL PARKING RATIO: 5.16/1000

SITE B

GROSS SITE AREA: 1,430,424 S.F. (32.84 ACRES)
NET SITE AREA: 1,259,984 S.F. (28.93 ACRES)

TOTAL LEASABLE AREA: 264,929 S.F.

TOTAL PARKING RATIO: 4.78/1000