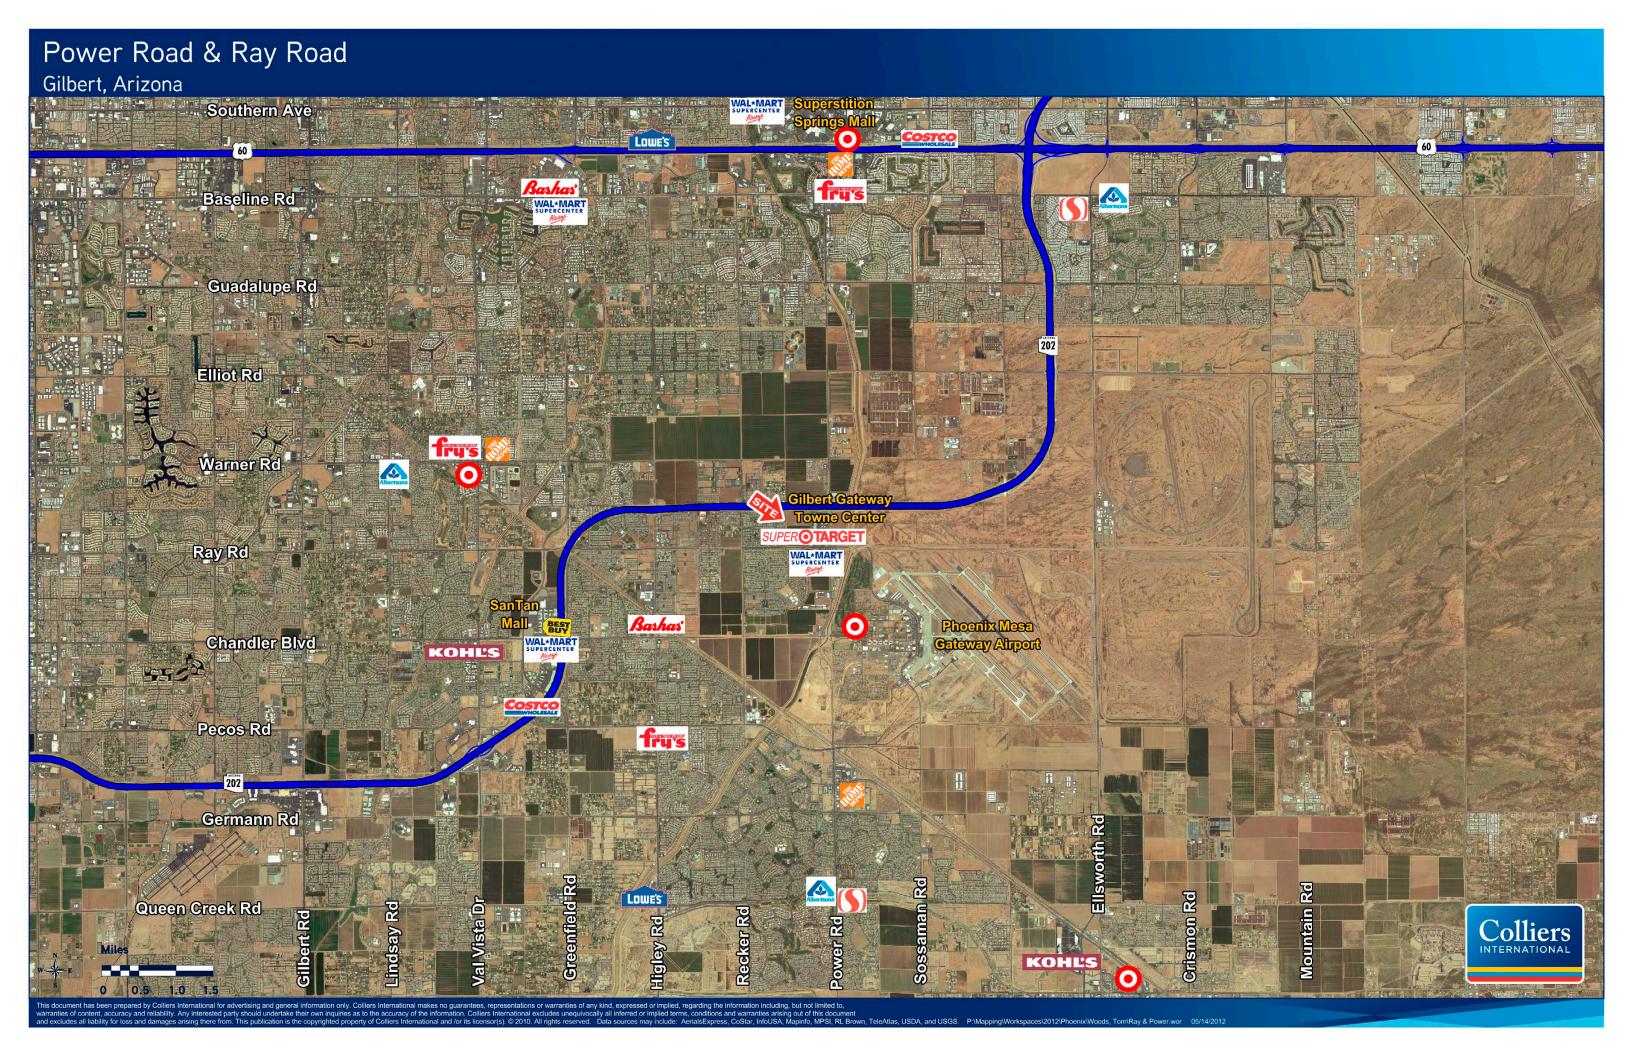

## PROJECT DESCRIPTION:

Gilbert Gateway Towne Center is an 80-acre retail development with approximately 800,000 square feet of leasable space. The project is strategically located at the southwest corner of the Loop 202 Freeway and Power Road adjacent to the Williams Gateway Airport and Arizona State University East.

The shopping center consists of two phases. Phase I is anchored by a Super Target on 50 acres at the northwest corner of Power Road and Ray Road. Other tenants include Ross, Michaels, Pier 1 Imports, PetSmart, Cost Plus and Bank of America. Phase II is anchored by Wal-Mart Supercenter, Staples, and additional retailers situated on 30 acres at the southwest corner of Power Road and Ray Road.

#### TRANSPORTATION:

The transportation system serving the site has undergone dramatic changes. Construction of the Loop 202 to Power Road is complete. Power Road and Ray Road are each under development to become six-lane arterial roads. Power Road provides direct access to the residential communities north and south of the shopping center while Ray Road provides easy access for the residents immediately to the West. Ray Road will also serve as a connection to the master planned community under development at the former General Motors Proving Ground just east of the shopping center.

One of the unique advantages of this site is the location with respect to the freeway and the residential developments. Not only is the project easily accessed from the full diamond interchange on the 202 Freeway at Power Road, but Power Road is the only access point to the Loop 202 between Higley and Hawes Roads (a distance of four miles). The elevated diamond interchange is highly utilized by the nearby residents driving to other destinations in Metropolitan Phoenix and the exposure and visibility of the development benefits as a result.